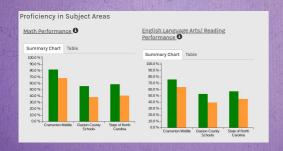

# **Cramerton Middle School**



## SOAR with the Eagles



Ranked in the top 10% of all N.C. Middle Schools and Top 5% in **Academic Growth** 



Built in 1996 and located in Cramerton, N.C. Home of 870 students



with an attendance rate of

95%

All teachers are fully licensed and 40% of our teachers either have an **Advanced Degree or their** 

**National Board** Certification









EXCEEDED N×C **ACADEMIC GROWTH** 

> AWARD 2018-2019

### **Sports**



9 different sports teams Over 60 County Championship



#### **Academics**

We offer all traditional Middle School Classes plus 4 High School Level Courses. They are:

- 1. Math I
- 2. World History
- 3. Honors English 9
- 4. Spanish 1



#### <u>Awards</u>

- Robotics
- Battle of the Books
- Art
- Band
- Chorus